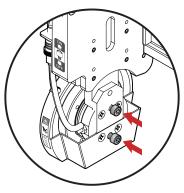

#### Side contact limit

Behind the bottom knife-holder have two screw can be adjust side contact stroke, proper side stroke setting will extend blade life time and getting better slitting edge.

#### Depth adjust

Using depth adjust screw can easily control down stroke overlap distance between top and bottom blade, it is helpful for overlap compensation when blade wear.