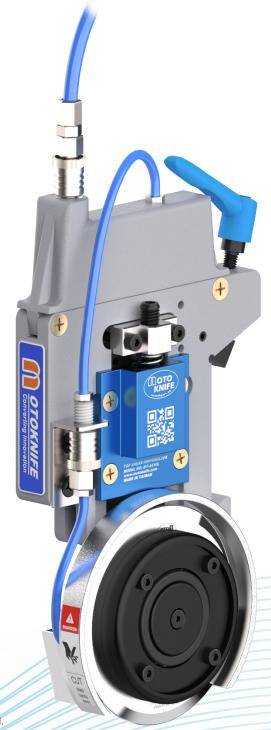

## MT-A410

is the popular shear knife-holder in many slitting application. It equipped 90mm top blade for general shear slitting propose and characterized by two individual control valve of down stroke and side contact, not only independent control each valve but also continuous automatic action by one valve, more convenient and flexible for online operation. Beside the depth adjust screw provide adjustable down stroke to control overlap modularized component design has improved quality and reduce costs to offer a new knife-holder option.

MT-A410 offer a wide range of slitting material including plastic, paper, copper foil...etc., thickness under 0.4mm and slit width within 45mm application.