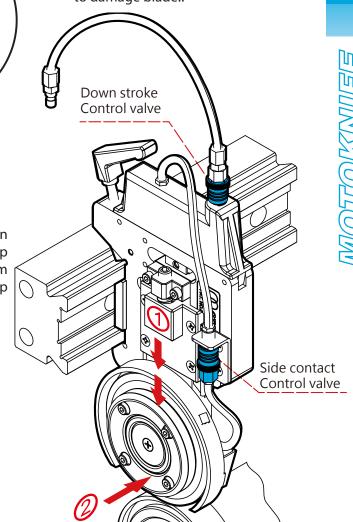

## MT-A410

is the popular shear knife-holder in many slitting application. It equipped 90mm top blade for general shear slitting propose and characterized by two individual control valve of down stroke and side contact, not only independent control each valve but also continuous automatic action by one valve, more convenient and flexible for online operation. Beside the depth adjust screw provide adjustable down stroke to control overlap modularized component design has improved quality and reduce costs to offer a new knife-holder option.

#### Internal air flow control

Patent design with internal air flow control, you can directly connect air source without air throttle valve and never worry too much air flow to damage blade!!

Individual valve control More convenient for down stroke and side contact individual valve control, it can be operation under automatic action or separate when

#### Side contact limit

Behind the bottom knife-holder have two screw can be adjust side contact stroke, proper side stroke setting will extend blade life time and getting better slitting edge.

#### Depth adjust

Using depth adjust screw can easily control down stroke overlap distance between top and bottom blade, it is helpful for overlap compensation when blade wear.