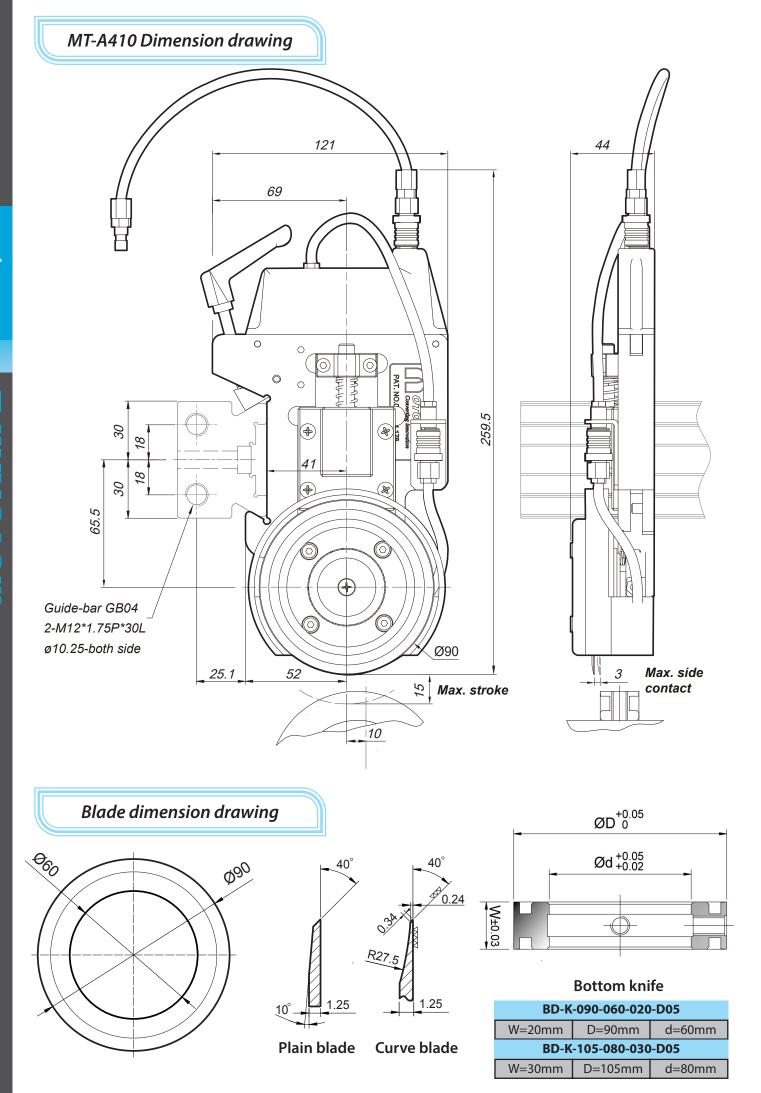

#### Specification

- Min. slitting width: 45mm
- Max. slitting speed: 400M/min (1)
- Down stroke range : 0~15mm
- Side contact range: 0~3mm
- Top blade dia.: ø90mm
- Guide-bar: GB01/GB02/GB04

(1) Max slitting speed depends on different material and the condition will be changed

#### Depth adjust

Using depth adjust screw can easily control down stroke overlap distance between top and bottom blade, it is helpful for overlap compensation when blade wear.

#### Side contact limit

Behind the bottom knife-holder have two screw can be adjust side contact stroke, proper side stroke setting will extend blade life time and getting better slitting edge.